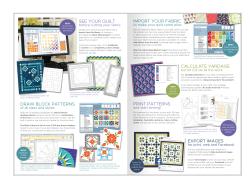

In EQ8, you can

- **Design quilts at any size** Start with a layout from the library, or choose a pre-designed Quick Quilt project for instant inspiration. For complete control, design your layout from scratch!
- **Draw block patterns of all sizes and styles** *EQ8* has full drawing capabilities to create any kind of block. Draft your block from scratch, use the built-in grids or import a photo or sketch to trace. The Block Library is full of over 6,000 pre-drawn designs ready for you to use in your quilt designs. Use these blocks as they are, or edit them to add your own touch.
- Scan and import fabric Scan your fabric or take a picture of it, then import the image into EQ8. Use the scaling, straightening and cropping tools to make sure your fabric looks as accurate as possible. You can also add fabrics from the web! The EQ8 Fabric Library comes pre-loaded with 6,200 fabrics from top manufacturers!
- Calculate yardage Get yardage estimates for your quilt, including borders! You choose the appropriate fabric width to get the most accurate requirements. Using fat quarters? No problem! If you make changes to your quilt, your yardage automatically updates.
- **Print patterns** Print patterns for the blocks in your quilt. *EQ8* uses the sizes you defined for the blocks and adds the seam allowance, where necessary. Choose to print templates, foundation patterns, rotary cutting charts and pictures of your blocks and quilts.
- **Export images** Are you submitting your quilt design to a magazine? *EQ8* exports high-resolution images perfect for print publications. Export web images to post on your blog, website or on social media. Link your Facebook account to *EQ8* so you can easily

share images of your designs with your friends and followers.

The EQ8 package contains a software download licence. The licence is used to claim, download and install the software from ElectricQuilt.com. Users can choose the Mac or PC version during the claim process. Complete instructions are included.