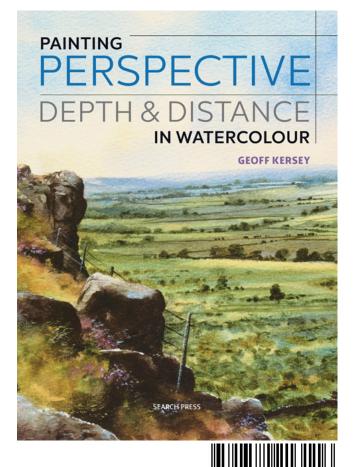

# Back by popular demand Painting Perspective, **Depth & Distance in** Watercolour

## **Geoff Kersey**

| Publication                  | 6th March 2017              |
|------------------------------|-----------------------------|
| Price                        | £14.99                      |
| ISBN                         | 9781782213116               |
| Format                       | Paperback 292 x 216 mm      |
| Extent                       | 144 pages                   |
| Illustrations                | 500 Colour illustrations    |
|                              |                             |
| Publisher                    | Search Press                |
| Publisher<br>Classification  | Search Press<br>Watercolour |
|                              |                             |
| Classification               | Watercolour                 |
| Classification<br>BIC CODE/S | Watercolour<br>WFA, AFCC    |

#### Description

A lavish expansion and update of Geoff Kersey's bestselling Perspective, Depth and Distance title in the Tips & Techniques series, this new edition features substantially expanded chapters on the key aspects of perspective along with new artwork and two completely new step-by-step projects.

### **Table of Contents**

Introduction

Materials

Drawing and sketching Using colour

Linear perspective, Aerial perspective Skies, Snow Scene, Glencoe, Boats at Bosham, Quay Cromford Canal, Farm Buildings Grange in Borrowdale, **Baslow Edge** Index