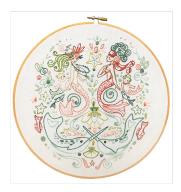

as clothing, pillows, towels and quilts.
- Includes basic embroidery instructions and colour palette suggestions.

### Description

This fantastical collection of iron-on embroidery transfers by best-selling author Aimee Ray includes 50+ designs featuring mermaids, unicorns, fairies, dragons, gryphons, centaurs and more! Iron-on transfer book makes transferring designs a breeze.

### About the Author

Aimee Ray began embroidering at the age of five when her grandmother brought her a sampler. Her previous eight Doodle Stitching books include The Motif Collection, Embroidered Woodland Creatures, and The Christmas Collection Transfer Pack. Aimee lives with her husband and two children in northwest Arkansas, USA. For more information visit www.aimeeray.com

### Example spreads from the book