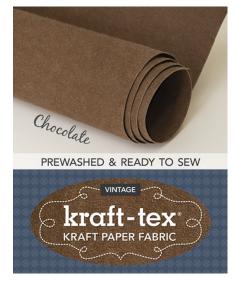

# kraft-tex® Roll, Chocolate

### Description

Wait until you get your hands on the rugged paper that looks, feels, and wears like leather, but sews, cuts, and washes just like fabric—now with an even softer and more leather-like finish! Kraft-tex® Prewashed is supple and easy to sew with, yet strong enough to use for projects that get tough wear. And with its suede-like finish and lovely crinkles, it will bring an exciting new texture to your craftsewing projects and mixed-media arts.

## **Key Selling Points**

- Play with it! Sew it, stamp it, draw on it, fold it, inkjet print it.
- We save you the work! Prewashed kraft-tex lets you start sewing and crafting sooner.
- Soft texture makes it easy to handle, sew, and turn.