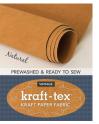

# kraft-tex<sup>®</sup> Roll, White Prewashed

Ζ

### Description

Wait until you get your hands on the rugged paper that looks, feels, and wears like leather, but sews, cuts, and washes just like fabric—now with an even softer and more leather-like finish! Kraft-tex® Prewashed is supple and easy to sew with, yet strong enough to use for projects that get tough wear. And with its suede-like finish and lovely crinkles, it will bring an exciting new texture to your craft-sewing projects and mixed-media arts.

### **Key Selling Points**

- Play with it! Sew it, stamp it, draw on it, fold it, inkjet print it.
- We save you the work! Prewashed kraft-tex lets you start sewing and crafting sooner.
- Soft texture makes it easy to handle, sew, and turn.