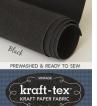

# kraft-tex<sup>®</sup> Roll, White Prewashed

Ζ

### Description

Wait until you get your hands on the rugged paper that looks, feels, and wears like leather, but sews, cuts, and washes just like fabric—now with an even softer and more leather-like finish! Kraft-tex® Prewashed is supple and easy to sew with, yet strong enough to use for projects that get tough wear. And with its suede-like finish and lovely crinkles, it will bring an exciting new texture to your craft-sewing projects and mixed-media arts.

### **Key Selling Points**

- Play with it! Sew it, stamp it, draw on it, fold it, inkjet print it.
- We save you the work! Prewashed kraft-tex lets you start sewing and crafting sooner.
- Soft texture makes it easy to handle, sew, and turn.