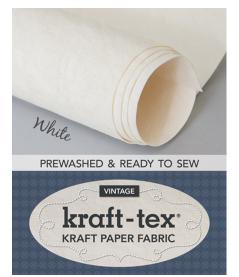

# kraft-tex<sup>®</sup> Roll, White Prewashed

Ζ

### Description

Wait until you get your hands on the rugged paper that looks, feels, and wears like leather, but sews, cuts, and washes just like fabric—now with an even softer and more leather-like finish! Kraft-tex® Prewashed is supple and easy to sew with, yet strong enough to use for projects that get tough wear. And with its suede-like finish and lovely crinkles, it will bring an exciting new texture to your craft-sewing projects and mixed-media arts.

### **Key Selling Points**

- Play with it! Sew it, stamp it, draw on it, fold it, inkjet print it.
- We save you the work! Prewashed kraft-tex lets you start sewing and crafting sooner.
- Soft texture makes it easy to handle, sew, and turn.