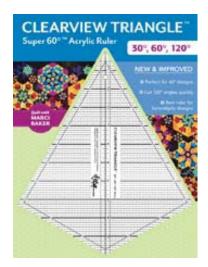

# **Clearview Triangle Super 60° Acrylic Ruler New and Improved**

2

 $\bigcirc$ 

J

Z

### Main Description

Now with easier-to-read lines and finer markings for accurate measuring. Make faster cuts for 60° degree designs that include 120° triangles and diamonds by using the Super 60. This specialty ruler cuts 30°, 60°, and 120° degree angles. Has both .5 and .75 cm seam allowance markings.

# **Key Selling Points**

- Perfect for 60° designs
- Cut 120° angles quickly
- Best ruler for Serendipity designs