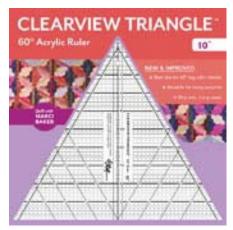

## Clearview Triangle™ 60° Acrylic Ruler - 10"

## **Main Description**

**NEW AND IMPROVED** 

Now with easier-to-read lines and finer markings for accurate measuring, this ruler is perfect to use with Sara Nephew and Marci Baker's Not Your Grandmother's Log Cabin. If you only want to buy one ruler that can measure and cut almost any size and is still easy to handle, this is the one. The extra diagonal lines allow for keeping the 60° angle true. The right tools make the process so much easier!

# **Key Selling Points**

- The best size for 60° log cabin blocks
- Versatile for many projects
- One tool, many sizes