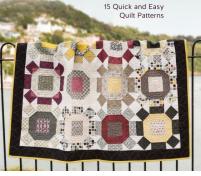

# Jelly Roll Quilts in a Weekend

## **15 Quick and Easy Quilt Patterns** PAM AND NICKY LINTOTT

Pam & Nicky Lintott

JELLY ROLI

| Publication    | Ap  |
|----------------|-----|
| Price          | £1  |
| ISBN           | 97  |
| Format         | Pa  |
| Extent         | 12  |
| Illustrations  | Co  |
| Imprint        | Se  |
| Publisher      | F8  |
| Classification | Qı  |
| BIC CODE/S     | W   |
| SALES REGIONS  | Cr. |
|                |     |

#### Description

This jelly roll quilt collection includes 15 contemporary quilt designs that are quick and easy enough to piece in a weekend. The quilts in this book use just one jelly roll - that's forty strips of fabric. The authors have carefully selected designs that are quick and easy to put together and hopefully look far more complicated than they are. They have timed the piecing of the quilts and each one can be pieced in a weekend, they just require quilting and finishing off. They have added a few quilts at the end of the book that may take a long weekend to piece.